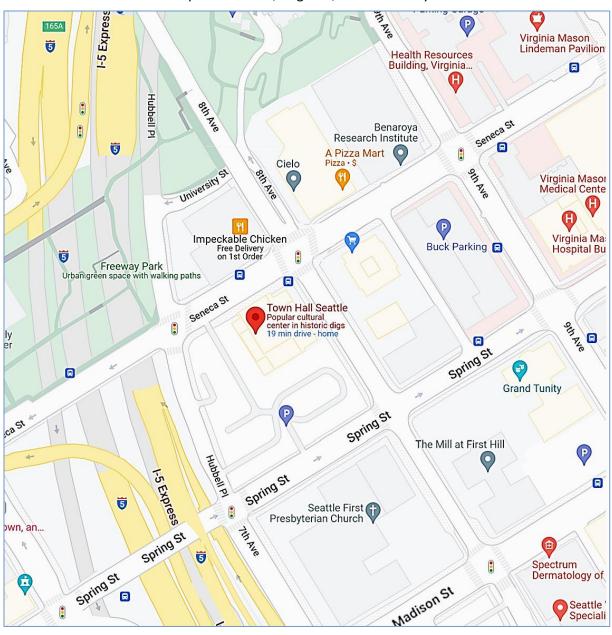

## Location

Town Hall is served by frequent bus routes, is near access to light rail stations, and close to a number of parking options nearby – including discounted parking at LAZ Parking (6th Ave Hilton Garage). Please note we do not have our own parking lot.

See parking suggestions on the map below.

## 8th Avenue Entrance - for events in the Great Hall

A drop-off and loading zone is available across the street from our 8th Avenue Entrance. Doors are accessible via a ramp which leads, at-grade, into our Lobby level.